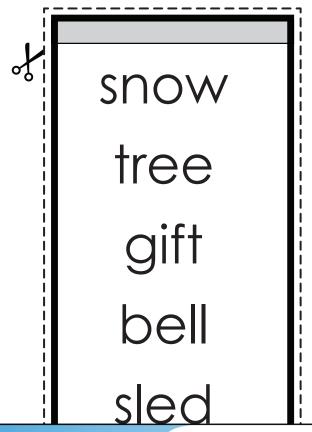

#### Step 3

Color your slider.
Weave the letter strip through the robot.
Students can slide the strip up and down to view words.

#### Step 4

Students work in pairs. Read the words to a partner. The partner spells the word. Then they switch roles.